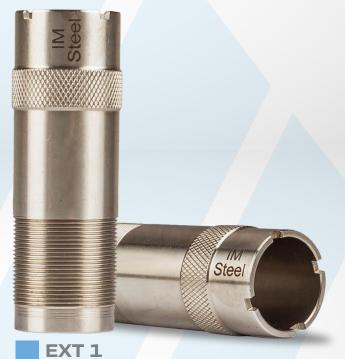

## **Extended Choke Set**

Aksay Extended Choke Tubes are produced with high quality presicion. The most important side of choke tube production is meet the shooter's need perfectly. This perfection has a few basic fundamentals. This basics define with production method, row material, best one machines, coating and standardization.

Aksay Silah choke tubes are produced from 4140 grade special barrel steel. The barrel of shotgun and choke tube adaptation is nor only depends on perfect diemensions but also depends on material of choke tubes. 4140 Grade steel is very homogen and powerful material for barrel and choke tubes production. Additionally we are prefering barrel steel which is prepared for shotgun barrels and related products.

## **Extended Choke Set**

Compatible with Beretta, Benelli, Browning and others.

Durability is main principle of Aksay Silah products. For our choke tubes we prefer White chrome nickel coating and for alloy parts we are using 7075 aviation grade aluminum and anodize coating.