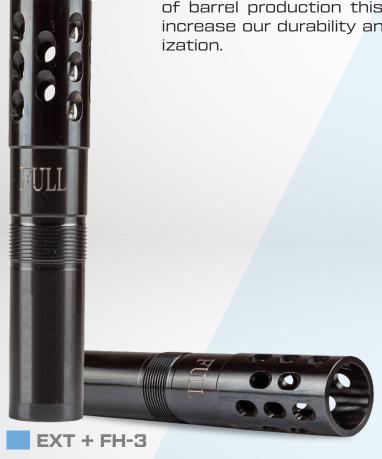

## **Extended Choke Flash Hider**

Compatible with Beretta, Benelli, Browning and others.

EXT + FH-1

Our one machines are brand new and high segment brands. Thanks to our high quality machines we can make standardization.

All choke tubes, drilled from 4140 steel.Drilling method is very hard to success, because of that we are directly use this method for make quality best and durability. Our choke tubes production is same method of barrel production this principle is increase our durability and standard-