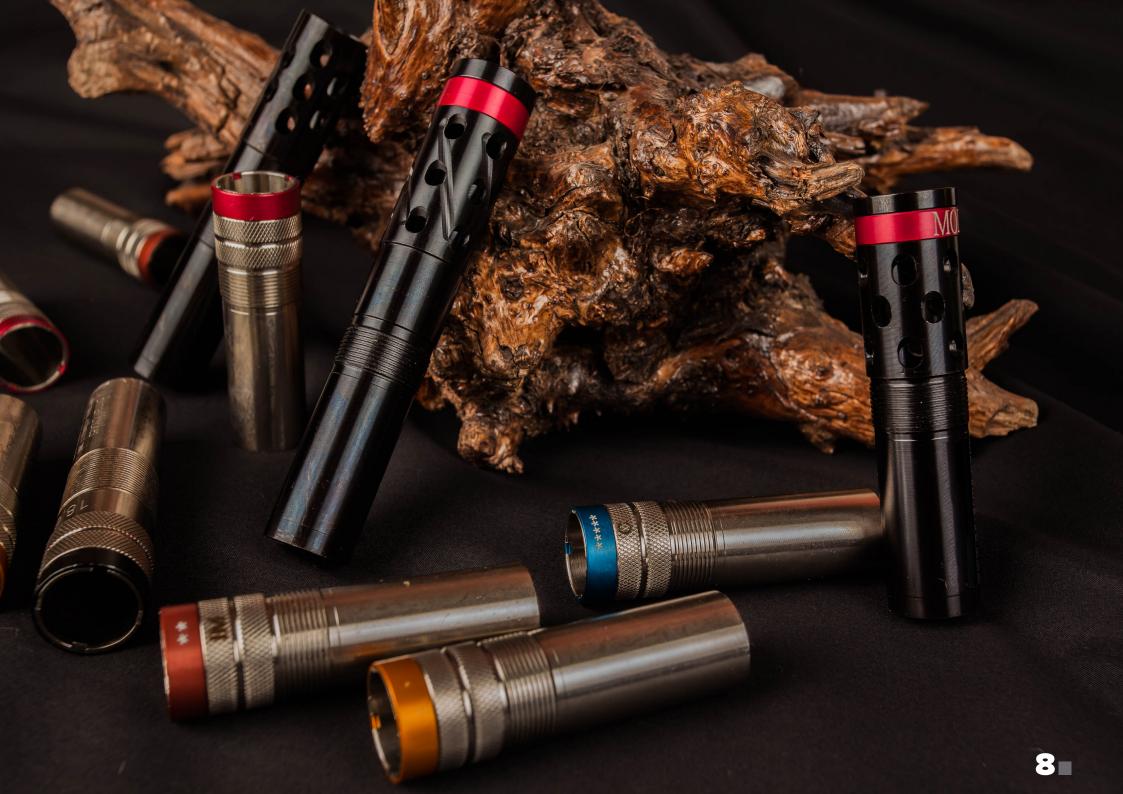

## **Extended Choke Flash Hider**

Compatible with Beretta, Benelli, Browning and others.

EXT + FH-1

Our one machines are brand new and high segment brands. Thanks to our high quality machines we can make standardization.

All choke tubes, drilled from 4140 steel.Drilling method is very hard to success, because of that we are directly use this method for make quality best and durability. Our choke tubes production is same method of barrel production this principle is increase our durability and standard-