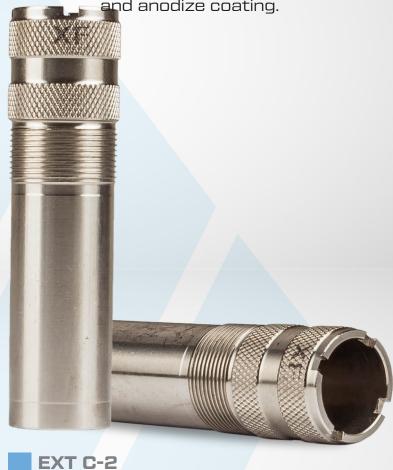

## **Extended Choke Set**

Compatible with Beretta, Benelli, Browning and others.

Durability is main principle of Aksay Silah products. For our choke tubes we prefer White chrome nickel coating and for alloy parts we are using 7075 aviation grade aluminum and anodize coating.