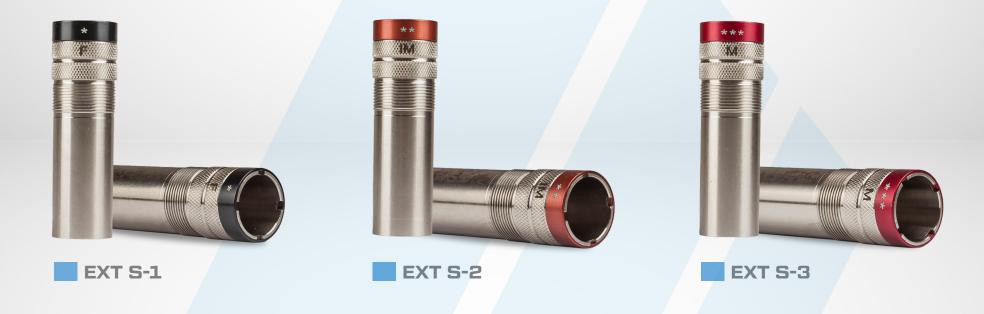

## **Extended Choke Set**

Aksay Extended Choke Tubes are produced with high quality presicion. The most important side of choke tube production is meet the shooter's need perfectly. This perfection has a few basic fundamentals. This basics define with production method, row material, best one machines, coating and standardization.

## **Extended Choke Set**

Compatible with Beretta, Benelli, Browning and others.

Durability is main principle of Aksay Silah products. For our choke tubes we prefer White chrome nickel coating and for alloy parts we are using 7075 aviation grade aluminum and anodize coating.