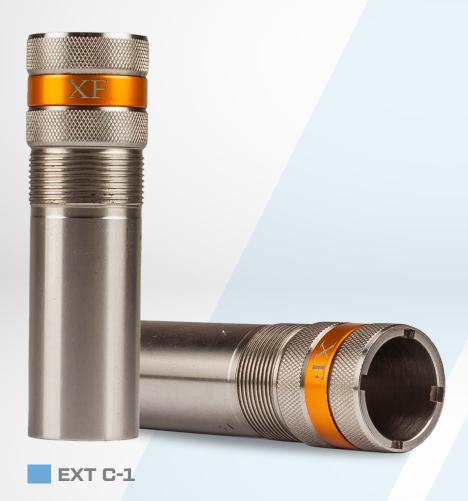

## **Extended Choke Set**

Aksay Extended Choke Tubes are produced with high quality presicion. The most important side of choke tube production is meet the shooter's need perfectly. This perfection has a few basic fundamentals. This basics define with production method, row material, best one machines, coating and standardization.

Aksay Silah choke tubes are produced from 4140 grade special barrel steel. The barrel of shotgun and choke tube adaptation is nor only depends on perfect diemensions but also depends on material of choke tubes. 4140 Grade steel is very homogen and powerful material for barrel and choke tubes production. Additionally we are prefering barrel steel which is prepared for shotgun barrels and related products.

The durability of Aksay Silah Extended Choke Tubes, depends on highest quality raw material and production technics. According to our durability tests proved us Aksay Silah Choke Tubes could make over than 20000 shots.