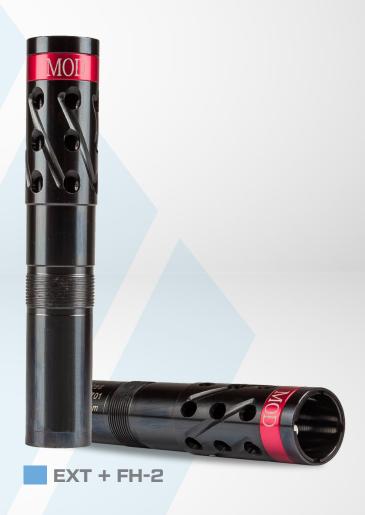

## **Extended Choke Flash Hider**

Compatible with Beretta, Benelli, Browning and others.

EXT + FH-1

Our one machines are brand new and high segment brands. Thanks to our high quality machines we can make standardization.

All choke tubes, drilled from 4140 steel.Drilling method is very hard to success, because of that we are directly use this method for make quality best and durability. Our choke tubes production is same method of barrel production this principle is increase our durability and standard-