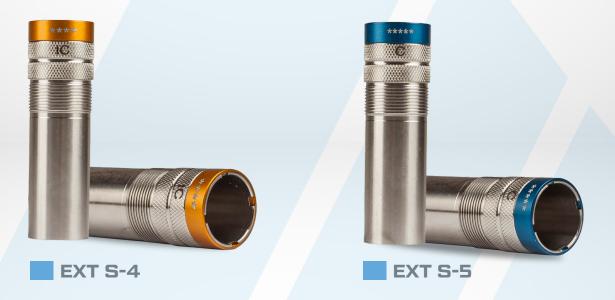

## **Extended Choke Set**

Aksay Extended Choke Tubes are produced with high quality presicion. The most important side of choke tube production is meet the shooter's need perfectly. This perfection has a few basic fundamentals. This basics define with production method, row material, best one machines, coating and standardization.

## **Extended Choke Set**

Compatible with Beretta, Benelli, Browning and others.

Durability is main principle of Aksay Silah products. For our choke tubes we prefer White chrome nickel coating and for alloy parts we are using 7075 aviation grade aluminum and anodize coating.