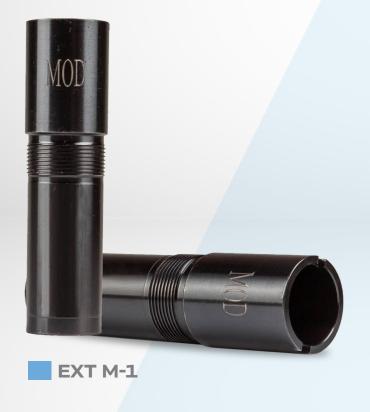

## **Extended Choke Set**

Aksay Extended Choke Tubes are produced with high quality presicion. The most important side of choke tube production is meet the shooter's need perfectly. This perfection has a few basic fundamentals. This basics define with production method, row material, best one machines, coating and standardization.

Aksay Silah choke tubes are produced from 4140 grade special barrel steel. The barrel of shotgun and choke tube adaptation is nor only depends on perfect diemensions but also depends on material of choke tubes. 4140 Grade steel is very homogen and powerful material for barrel and choke tubes production. Additionally we are prefering barrel steel which is prepared for shotgun barrels and related products.

## **Extended Choke Set**

Compatible with Beretta, Benelli, Browning and others.

Durability is main principle of Aksay Silah products. For our choke tubes we prefer White chrome nickel coating and for alloy parts we are using 7075 aviation grade aluminum and anodize coating.