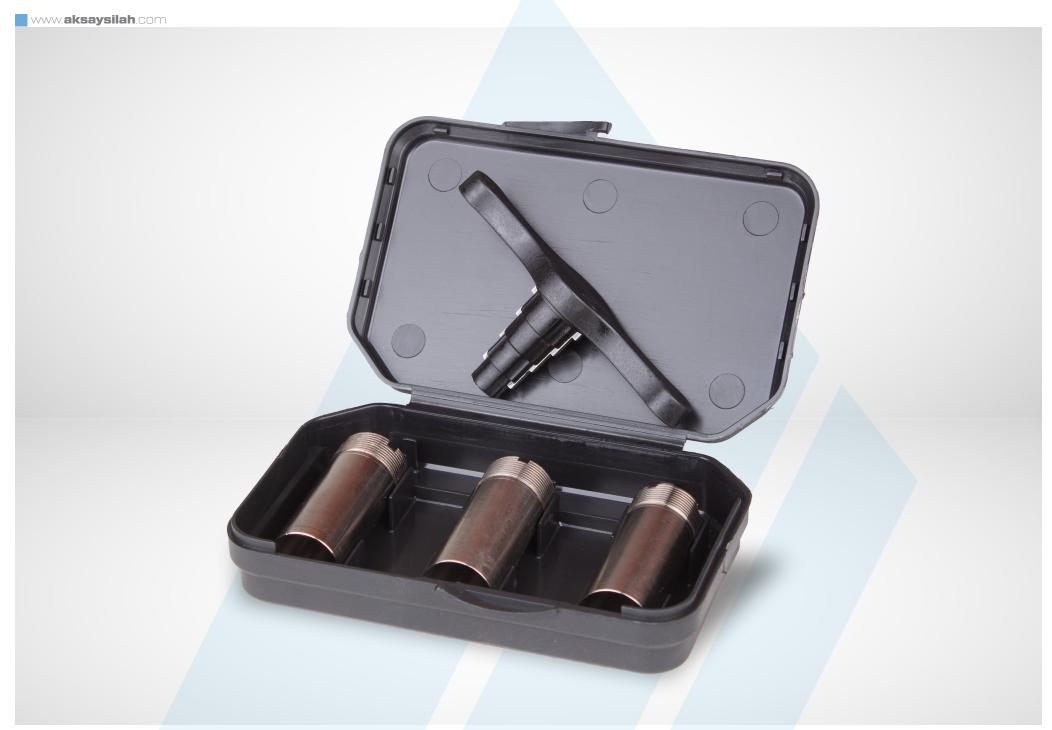

## **Extended Choke Set**

Compatible with Beretta, Benelli, Browning and others.

Durability is main principle of Aksay Silah products. For our choke tubes we prefer White chrome nickel coating and for alloy parts we are using 7075 aviation grade aluminum and anodize coating.