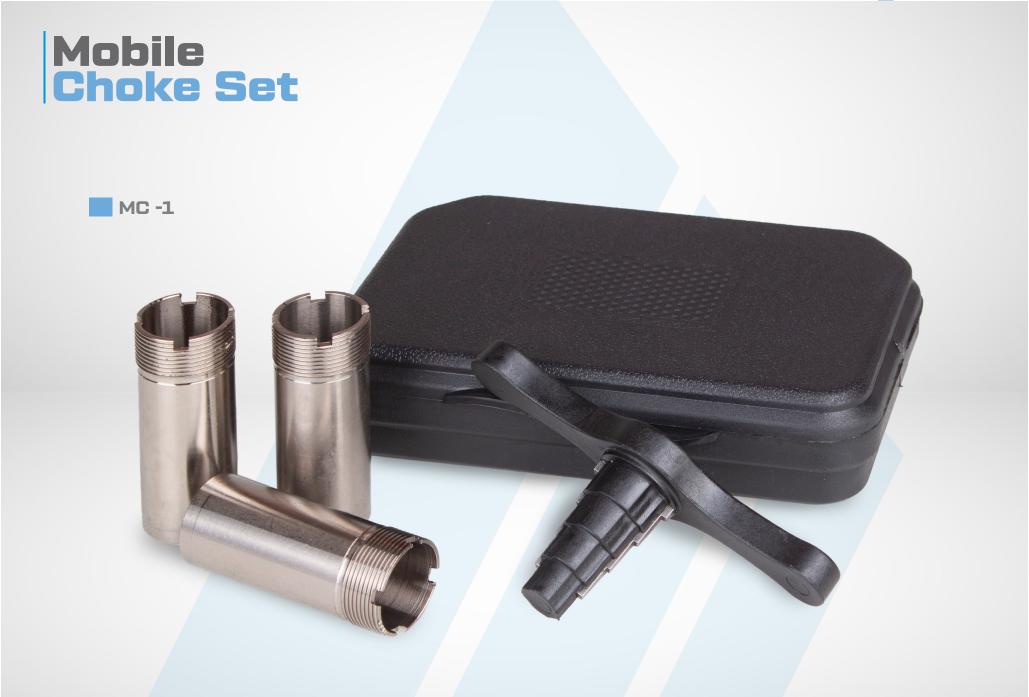

## **Extended Choke Set**

Aksay Extended Choke Tubes are produced with high quality presicion. The most important side of choke tube production is meet the shooter's need perfectly. This perfection has a few basic fundamentals. This basics define with production method, row material, best one machines, coating and standardization.