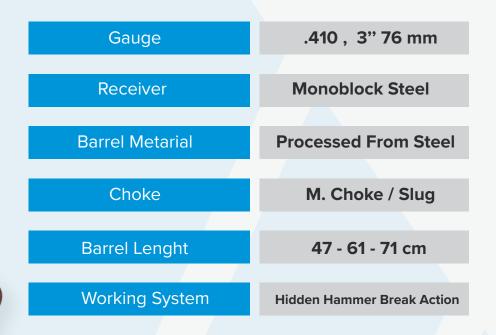

ത

AKS series are not depends on traditional specs and lines. With gauge optimization, processing methods and assembling periods, AKS series become together technology and tradition with the all details.

Monoblock steel raw materials processed from high quality, in our brandnew cnc machines and controlled by our qualified engineers. All inside parts are processed from block steel material and make hardeness for more durability.

AKS Series, are work with same inside parts for every gague. Common structure, gives us more standardization and flawless work in our products. For clear assembling, parts standardization of our products 100% finished from our CNC machines