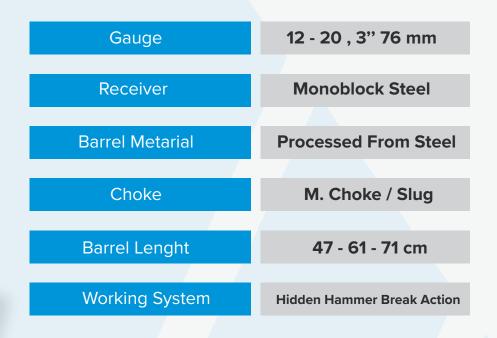

ത

AKS series are not depends on traditional specs and lines. With gauge optimization, processing methods and assembling periods, AKS series become together technology and tradition with the all details.

Monoblock steel raw materials processed from high quality, in our brandnew cnc machines and controlled by our qualified engineers. All inside parts are processed from block steel material and make hardeness for more durability.

AKS Series, are work with same inside parts for every gague. Common structure, gives us more standardization and flawless work in our products. For clear assembling, parts standardization of our products 100% finished from our CNC machines