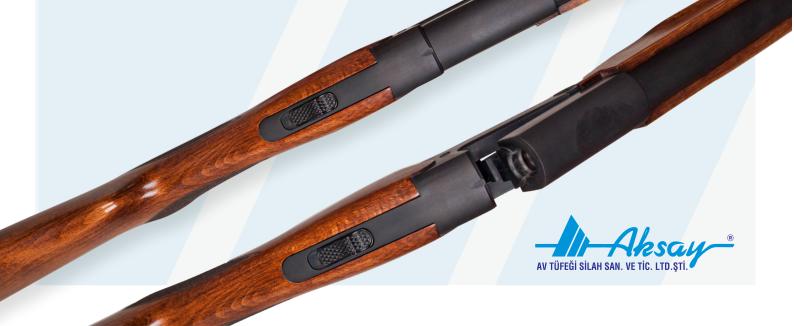

Aksay Silah, has 30 years of experience about producing of shotguns and all different inside parts . AKS Series design has started with the all machining and gunsmithing experience. Design and R&D process has taken over than three years, and still continuing. All parts, working system and other components are designed high precission and manufactured meticulously.

Monoblock steel raw materials processed from high quality, in our brandnew cnc machines and controlled by our qualified engineers. All inside parts are processed from block steel material and make hardeness for more durability.